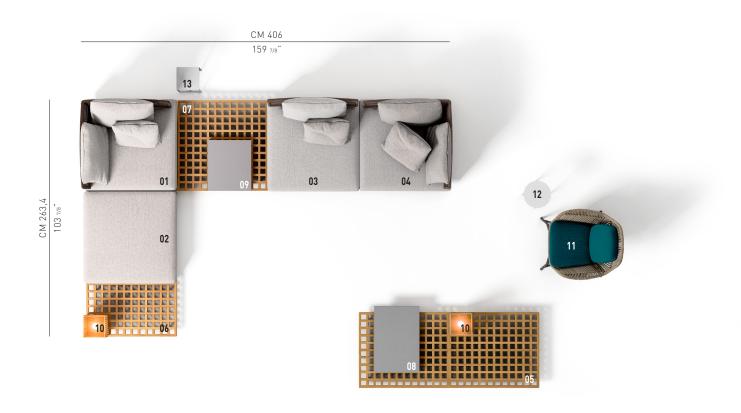

### **QUADRADO** — Arrangement 02

#### **SOFA ARRANGEMENT**

- 1 QUADRADO CORNER ELEMENT - SX - CM 102X102 H78,5
- 2 QUADRADO OTTOMAN CM 102X102 H40,5
- 3 QUADRADO CENTRAL ELEMENT CM 102X102 H78,5
- 4 QUADRADO CORNER ELEMENT - DX - CM 102X102 H78,5
- 5 QUADRADO COFFEE TABLE CM 200X84 H14
- 6 QUADRADO COFFEE TABLE CM 100X59,4 H14
- 7 QUADRADO COFFEE TABLE CM 100X100 H14
- 8 QUADRADO TRAY CM 73X49 H6
- 9 QUADRADO TRAY CM 57X49 H6
- 10 QUADRADO CANDLE HOLDER CM 24X24 H32

#### **FURNISHING ACCESSORIES**

- 11 YORK "CORD" OUTDOOR LITTLE ARMCHAIR CM 65X40 H89,5
- 12 DUCHAMP "OUTDOOR" COFFEE TABLE Ø CM 30 H40,5
- 13 LEGER "OUTDOOR" COFFEE TABLE CM 50X50 H50,5