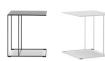

### Furnishing accessories

12 DUCHAMP "OUTDOOR" COFFEE TABLE Ø CM 30 H40,5

13 LEGER "OUTDOOR" COFFEE TABLE CM 50X50 H50,5