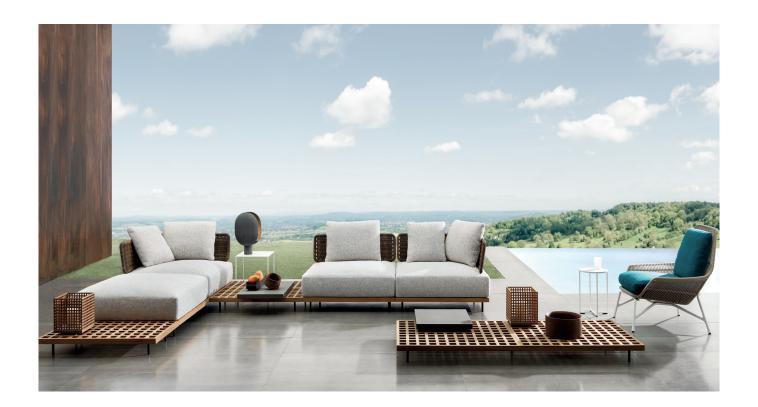

# QUADRADO

#### DESIGN MARCIO KOGAN / STUDIO MK27

Quadrado is a modular system, characterized by square wooden platforms which can be combined with seat cushions. The back and armrests are made of braided fiber.

The arrangement depicted is just one example of the many different compositions possible with our seating systems. We suggest that you contact the nearest Minotti dealer to explore the options most suited to your needs and select the upholstery of your choice from the exclusive Minotti collection.

### **QUADRADO** — Arrangement 02

#### **SOFA ARRANGEMENT**

- 1 QUADRADO CORNER ELEMENT - SX - CM 102X102 H78,5
- 2 QUADRADO OTTOMAN CM 102X102 H40,5
- 3 QUADRADO CENTRAL ELEMENT CM 102X102 H78,5
- 4 QUADRADO CORNER ELEMENT - DX - CM 102X102 H78,5
- 5 QUADRADO COFFEE TABLE CM 200X84 H14
- 6 QUADRADO COFFEE TABLE CM 100X59,4 H14
- 7 QUADRADO COFFEE TABLE CM 100X100 H14
- 8 QUADRADO TRAY CM 73X49 H6
- 9 QUADRADO TRAY CM 57X49 H6
- 10 QUADRADO CANDLE HOLDER CM 24X24 H32

#### **FURNISHING ACCESSORIES**

- 11 YORK "CORD" OUTDOOR LITTLE ARMCHAIR CM 65X40 H89,5
- 12 DUCHAMP "OUTDOOR" COFFEE TABLE Ø CM 30 H40,5
- 13 LEGER "OUTDOOR" COFFEE TABLE CM 50X50 H50,5