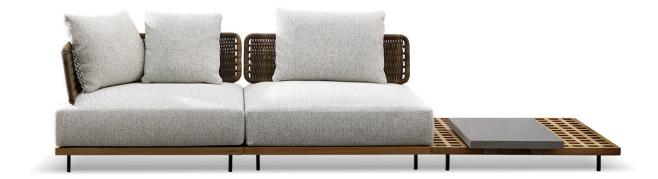

# QUADRADO

#### DESIGN MARCIO KOGAN / STUDIO MK27

Quadrado is a modular system, characterized by square wooden platforms which can be combined with seat cushions. The back and armrests are made of braided fiber.

The arrangement depicted is just one example of the many different compositions possible with our seating systems. We suggest that you contact the nearest Minotti dealer to explore the options most suited to your needs and select the upholstery of your choice from the exclusive Minotti collection.

#### **SOFA ARRANGEMENT**

- 1 QUADRADO CORNER ELEMENT - SX - CM 102X102 H78,5
- 2 QUADRADO OTTOMAN CM 102X102 H40,5
- 3 QUADRADO CENTRAL ELEMENT CM 102X102 H78,5
- 4 QUADRADO CORNER ELEMENT - DX - CM 102X102 H78,5
- 5 QUADRADO COFFEE TABLE CM 200X84 H14
- 6 QUADRADO COFFEE TABLE CM 100X59,4 H14
- 7 QUADRADO COFFEE TABLE CM 100X100 H14
- 8 QUADRADO TRAY CM 73X49 H6
- 9 QUADRADO TRAY CM 57X49 H6
- 10 QUADRADO CANDLE HOLDER CM 24X24 H32